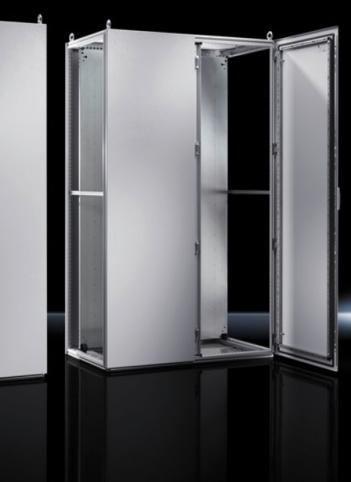

## TS 5050.121 - Rear panel for VX SE, TS

## Features

| Model No.       | TS 5050.121                        |
|-----------------|------------------------------------|
| Surface finish  | Powder-coated                      |
| Colour          | RAL 7035                           |
| Supply includes | Rear panel<br>Assembly parts (set) |
| Dimensions      | Width: 800 mm<br>Height: 1,800 mm  |
| Packs of        | 1 pc(s).                           |
| Net weight      | 18                                 |
| Gross weight    | 33                                 |
| EAN             | 4028177650114                      |
| ETIM 9          | EC002524                           |
| ETIM 8          | EC002524                           |
| ECLASS 8.0      | 27182101                           |
|                 |                                    |