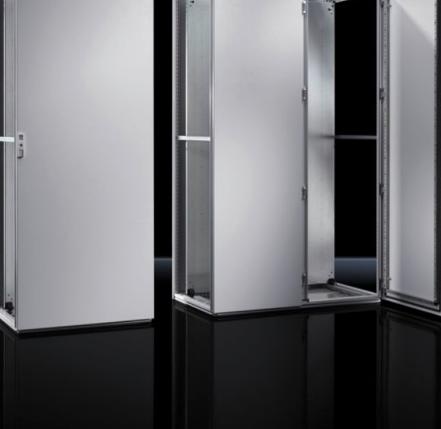

## TS 5050.126 - Rear panel for VX SE, TS

## Features

| Model No.       | TS 5050.126                        |
|-----------------|------------------------------------|
| Surface finish  | Powder-coated                      |
| Colour          | RAL 7035                           |
| Supply includes | Rear panel<br>Assembly parts (set) |
| Dimensions      | Width: 600 mm<br>Height: 1,800 mm  |
| Packs of        | 1 pc(s).                           |
| Net weight      | 14                                 |
| Gross weight    | 29                                 |
| EAN             | 4028177650169                      |
| ETIM 9          | EC002524                           |
| ETIM 8          | EC002524                           |
| ECLASS 8.0      | 27182101                           |
|                 |                                    |