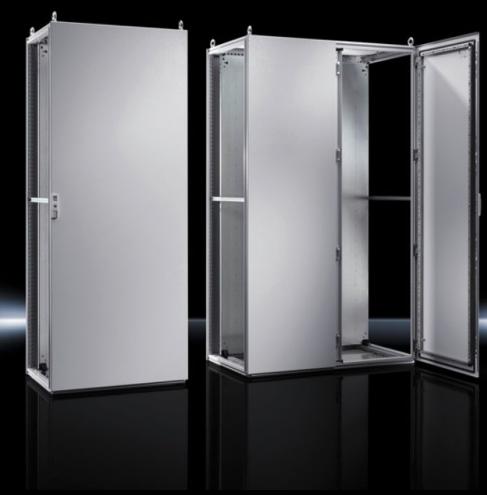

## TS 5050.127 - Rear panel for VX SE, TS

## **Features**

| Model No.       | TS 5050.127                        |  |
|-----------------|------------------------------------|--|
| Surface finish  | Powder-coated                      |  |
| Colour          | RAL 7035                           |  |
| Supply includes | Rear panel<br>Assembly parts (set) |  |
| Dimensions      | Width: 600 mm<br>Height: 2,000 mm  |  |
| Packs of        | 1 pc(s).                           |  |
| Net weight      | 14.5                               |  |
| Gross weight    | 29.5                               |  |
| EAN             | 4028177650176                      |  |
| ETIM 9          | EC002524                           |  |
| ETIM 8          | EC002524                           |  |
| ECLASS 8.0      | 27182101                           |  |