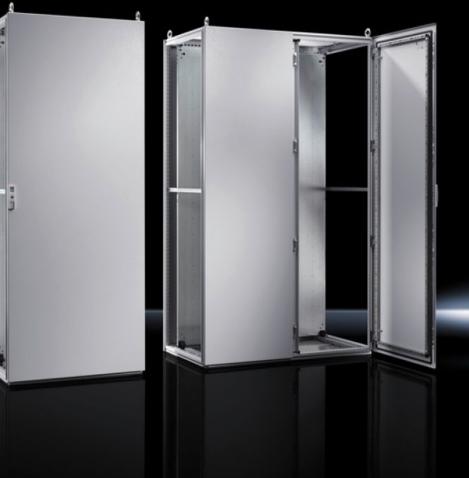

Faster – better – everywhere.





## TS 5050.133 Rear panel

State: 14/07/2025 (Source: rittal.com/ie-en)



\_\_\_\_/

POWER DISTRIBUTION >> CLIMATE CONTROL

IT INFRASTRUCTURE SOFTWARE & SERVICES

FRIEDHELM LOH GROUP

ENCLOSURES

## TS 5050.133 - Rear panel for VX SE, TS



## Features

| Model No.       | TS 5050.133                         |
|-----------------|-------------------------------------|
| Surface finish  | Powder-coated                       |
| Colour          | RAL 7035                            |
| Supply includes | Rear panel<br>Assembly parts (set)  |
| Dimensions      | Width: 1,200 mm<br>Height: 1,600 mm |
| Packs of        | 1 pc(s).                            |
| Net weight      | 25                                  |
| Gross weight    | 35                                  |
| EAN             | 4