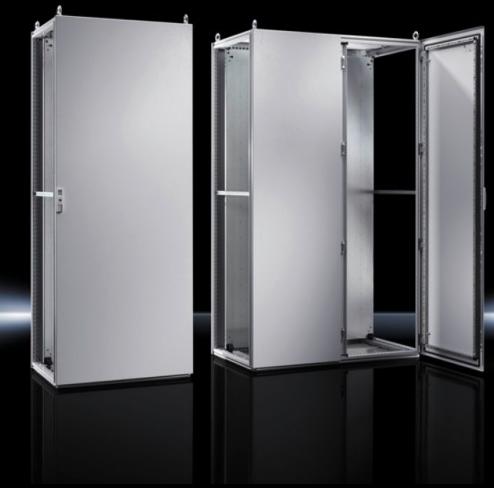

## TS 5050.154 Single door

State: 17/08/2025 (Source: rittal.com/ie-en)

## TS 5050.154 - Single door for TS

## Features

| Model No.       | TS 5050.154                                                |
|-----------------|------------------------------------------------------------|
| Surface finish  | Powder-coated                                              |
| Colour          | RAL 7035                                                   |
| Supply includes | Door Locking rod with double-bit insert Tubular door frame |
| Dimensions      | Width: 600 mm<br>Height: 2,000 mm                          |
| Packs of        | 1 pc(s).                                                   |
| Net weight      | 24.9                                                       |
| Gross weight    | 25.4                                                       |
| EAN             | 4028177650442                                              |
| ETIM 9          | EC000747                                                   |
| ETIM 8          | EC000747                                                   |
| ECLASS 8.0      | 27182204                                                   |
|                 |                                                            |