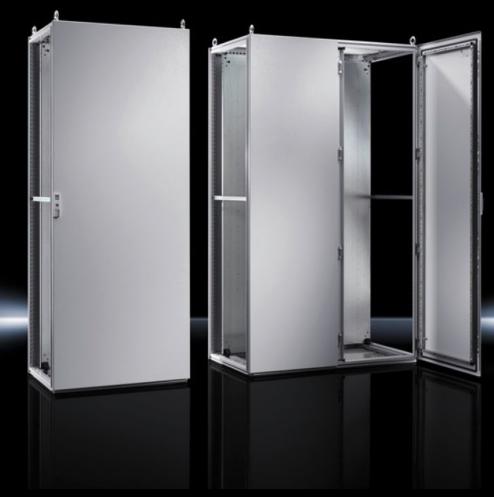

## TS 5050.165 - Door, right for two-door TS

## **Features**

| Model No.       | TS 5050.165                        |
|-----------------|------------------------------------|
| Colour          | RAL 7035                           |
| Supply includes | Door                               |
|                 | Locking rod with double-bit insert |
|                 | Tubular door frame                 |
|                 | Spring washers                     |
| Dimensions      | Width: 500 mm                      |
|                 | Height: 2,000 mm                   |
| Packs of        | 1 pc(s).                           |
| Net weight      | 29                                 |
| Gross weight    | 39                                 |
| EAN             | 4028177650558                      |
| ETIM 9          | EC000747                           |
| ETIM 8          | EC000747                           |
| ECLASS 8.0      | 27182204                           |