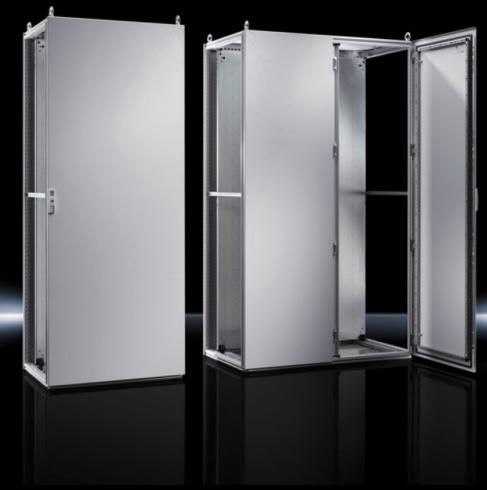

## TS 5050.168 Door, right

State: 24/08/2025 (Source: rittal.com/ie-en)

## TS 5050.168 - Door, right for two-door TS