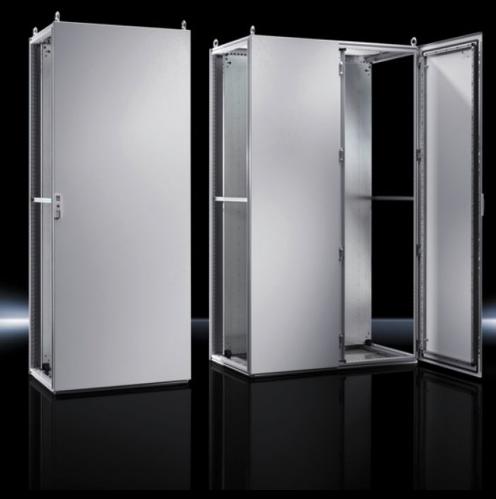

## TS 5050.171 Door, right

State: 16/08/2025 (Source: rittal.com/ie-en)

## TS 5050.171 - Door, right for two-door TS

## **Features**

| Model No.       | TS 5050.171                        |
|-----------------|------------------------------------|
| Colour          | RAL 7035                           |
| Supply includes | Door                               |
|                 | Locking rod with double-bit insert |
|                 | Tubular door frame                 |
|                 | Spring washers                     |
| Dimensions      | Width: 600 mm                      |
|                 | Height: 1,800 mm                   |
| Packs of        | 1 pc(s).                           |
| Net weight      | 22                                 |
| Gross weight    | 38                                 |
| EAN             | 4028177650619                      |
| ETIM 9          | EC000747                           |
| ETIM 8          | EC000747                           |
| ECLASS 8.0      | 27182204                           |