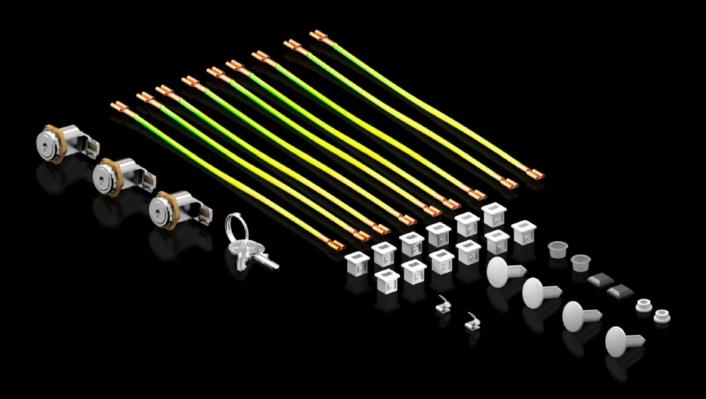

## DK 5050.587 - Accessory bag for FlatBox

## Spare parts available: Accessory bag