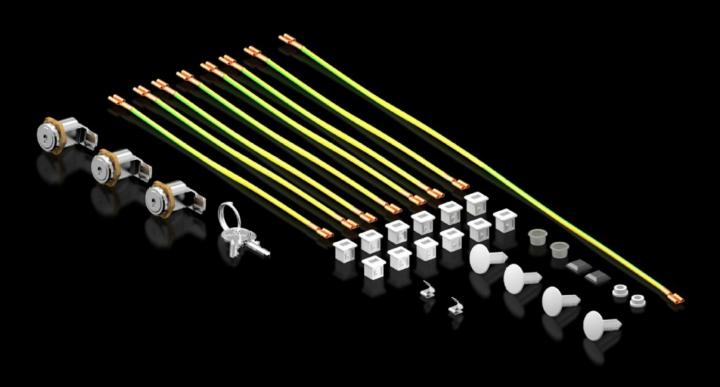

## DK 5050.589 - Accessory bag for FlatBox

## Spare parts available: Accessory bag

## Features

| Model No.             | DK 5050.589   |
|-----------------------|---------------|
| To fit Model No.      | 7507100       |
|                       | 7507110       |
|                       | 7507120       |
|                       | 7507200       |
|                       | 7507210       |
|                       | 7507220       |
| Packs of              | 1 pc(s).      |
| Net weight            | 0.2           |
| Gross weight          | 0.231         |
| Customs tariff number | 83024900      |
| EAN                   | 4028177810952 |
| ETIM 9                | EC000261      |
| ECLASS 8.0            | 27180101      |
|                       |               |