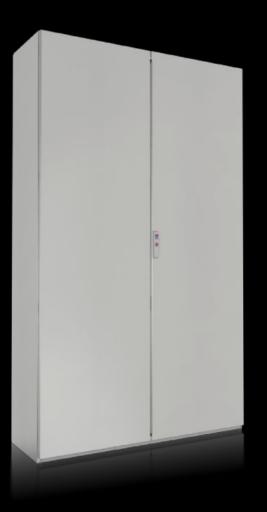

## VX 5050.804 - Door, right for VX SE, SE, TP, PC, IW

## Features

| Model No.       | VX 5050.804                                    |
|-----------------|------------------------------------------------|
| Material        | Sheet steel                                    |
| Surface finish  | powder-coated                                  |
| Colour          | RAL 7035                                       |
| Supply includes | Locking rod, complete<br>Lock: 3 mm double-bit |
| Packs of        | 1 pc(s).                                       |
| Net weight      | 17                                             |
| Gross weight    | 37                                             |
| EAN             | 4028177970571                                  |
|                 |                                                |