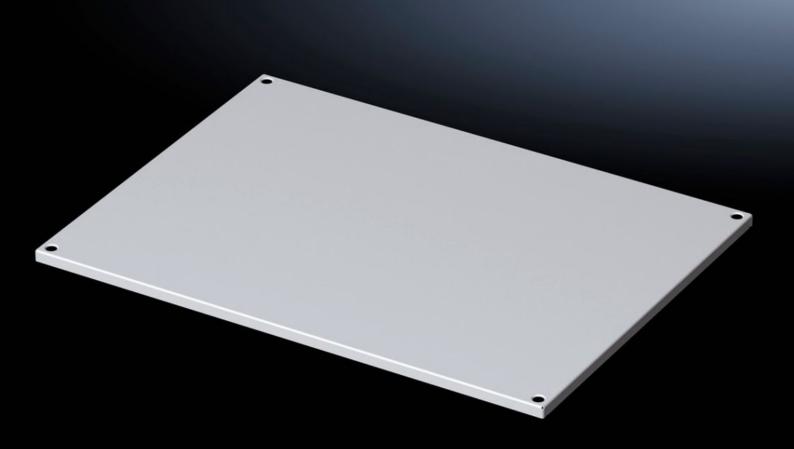

## VX 5051.059 - Roof plate for VX

## **Features**

| Model No.      | VX 5051.059                                                  |
|----------------|--------------------------------------------------------------|
| Material       | Sheet steel                                                  |
| Surface finish | Dipcoat-primed, powder-coated on the outside, textured paint |
| Colour         | RAL 7035                                                     |
| To fit         | Enclosure type: VX                                           |
|                | Width: 800 mm                                                |
|                | Depth: 400 mm                                                |
| Packs of       | 1 pc(s).                                                     |
| Net weight     | 3.6                                                          |
| Gross weight   | 5.6                                                          |
| EAN            | 4028177928015                                                |
| ETIM 9         | EC000744                                                     |
| ETIM 8         | EC000261                                                     |
| ECLASS 8.0     | 27182405                                                     |
|                |                                                              |