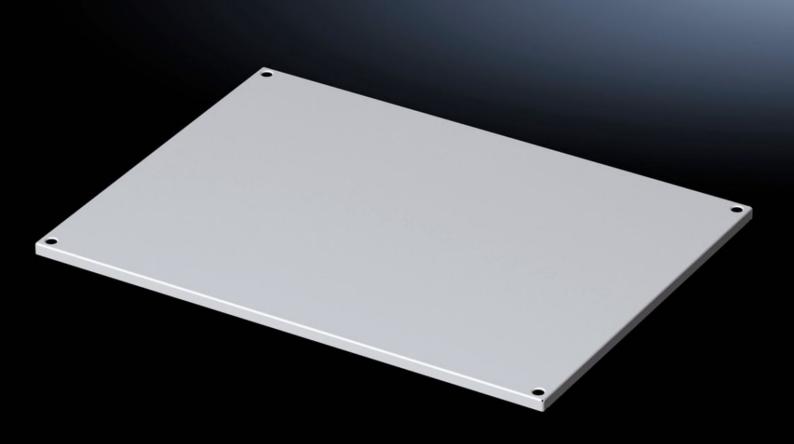

## VX 5051.060 - Roof plate for VX

## Features

| Model No.      | VX 5051.060                                                  |
|----------------|--------------------------------------------------------------|
| Material       | Sheet steel                                                  |
| Surface finish | Dipcoat-primed, powder-coated on the outside, textured paint |
| Colour         | RAL 7035                                                     |
| To fit         | Enclosure type: VX                                           |
|                | Width: 800 mm                                                |
|                | Depth: 500 mm                                                |
| Packs of       | 1 pc(s).                                                     |
| Net weight     | 4.6                                                          |
| Gross weight   | 6.6                                                          |
| EAN            | 4028177928008                                                |
| ETIM 9         | EC000744                                                     |
| ETIM 8         | EC000261                                                     |
| ECLASS 8.0     | 27182405                                                     |
|                |                                                              |