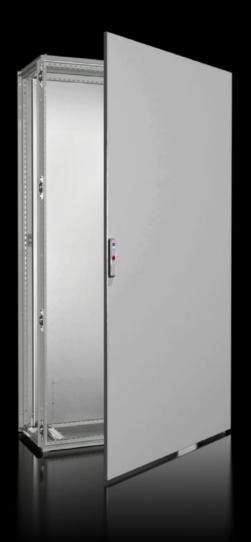

## VX 5051.096 - Single door for VX

## Features

| Model No.       | VX 5051.096                                                  |
|-----------------|--------------------------------------------------------------|
| Material        | Sheet steel                                                  |
| Surface finish  | Dipcoat-primed, powder-coated on the outside, textured paint |
| Colour          | RAL 7035                                                     |
| Supply includes | Locking rod, complete<br>Lock: 3 mm double-bit               |
| To fit          | Enclosure type: VX<br>Width: 800 mm<br>Height: 2,000 mm      |
| Packs of        | 1 pc(s).                                                     |
| Net weight      | 30.5                                                         |
| Gross weight    | 31.2                                                         |
| EAN             | 4028177927643                                                |
| ETIM 9          | EC000747                                                     |
| ETIM 8          | EC000261                                                     |
| ECLASS 8.0      | 27182204                                                     |