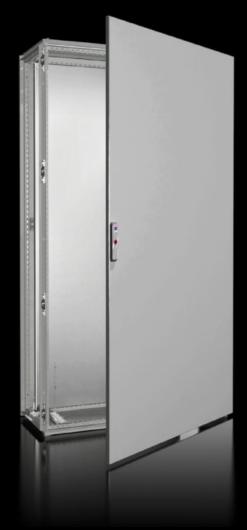

## VX 5051.101 - Single door for VX

## **Features**

| Model No.       | VX 5051.101                                                  |
|-----------------|--------------------------------------------------------------|
| Material        | Sheet steel                                                  |
| Surface finish  | Dipcoat-primed, powder-coated on the outside, textured paint |
| Colour          | RAL 7035                                                     |
| Supply includes | Locking rod, complete  Lock: 3 mm double-bit                 |
| To fit          | Enclosure type: VX<br>Width: 800 mm<br>Height: 1,800 mm      |
| Packs of        | 1 pc(s).                                                     |
| Net weight      | 28.15                                                        |
| Gross weight    | 29                                                           |
| EAN             | 4028177927599                                                |
| ETIM 9          | EC000747                                                     |
| ETIM 8          | EC000261                                                     |
| ECLASS 8.0      | 27182204                                                     |