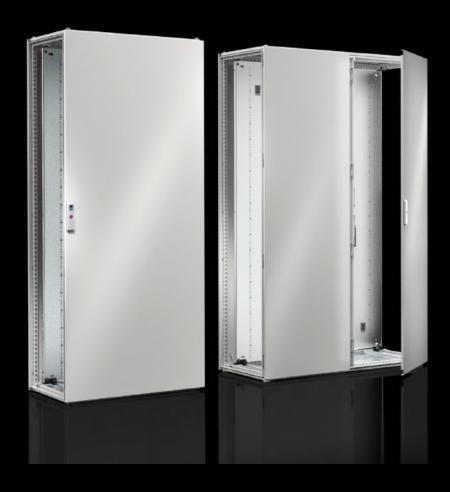

## VX 5051.124 Door, left

State: 16/09/2025 (Source: rittal.com/ie-en)

## VX 5051.124 - Door, left for two-door VX

## **Features**

| Model No.       | VX 5051.124                                                  |
|-----------------|--------------------------------------------------------------|
| Material        | Sheet steel                                                  |
| Surface finish  | Dipcoat-primed, powder-coated on the outside, textured paint |
| Colour          | RAL 7035                                                     |
| Supply includes | Locking rod, complete                                        |
| Dimensions      | Width: 600 mm<br>Height: 1,600 mm                            |
| To fit          | Enclosure type: VX                                           |
| Packs of        | 1 pc(s).                                                     |
| Net weight      | 20.8                                                         |
| Gross weight    | 30.24                                                        |
| EAN             | 4028177927360                                                |
| ETIM 9          | EC000747                                                     |
| ECLASS 8.0      | 27182204                                                     |