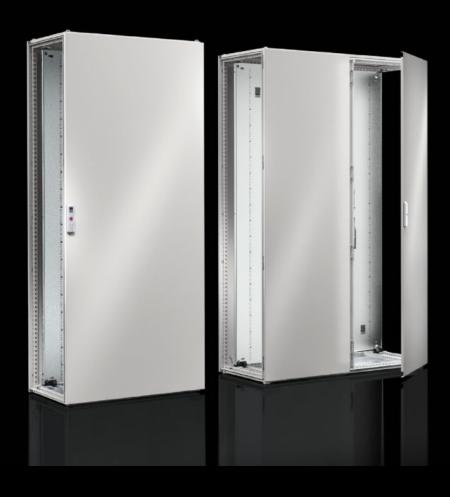

## VX 5051.126 Door, left

State: 15/09/2025 (Source: rittal.com/ie-en)

## VX 5051.126 - Door, left for two-door VX