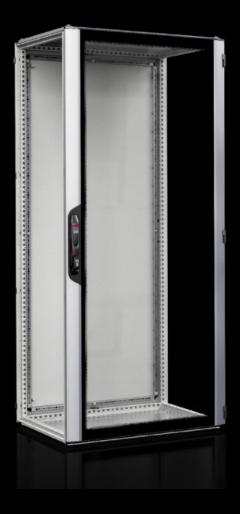

## VX\_IT 5051.208 Glazed aluminium door, one-piece

State: 2/08/2025 (Source: rittal.com/ie-en)

## VX\_IT 5051.208 - Glazed aluminium door, one-piece for VX IT

## Features

| Model No.       | VX IT 5051.208                                                    |
|-----------------|-------------------------------------------------------------------|
| Material        | Aluminium                                                         |
|                 | Glazed door: Single-pane safety glass, 3 mm                       |
| Surface finish  | Front door: Aluminium, anodised/spray-finished                    |
| Colour          | Comfort handle VX, hinges, horizontal extrusion: RAL 9005         |
| Supply includes | Door with comfort handle VX for semi-cylinders with security lock |
|                 | 3524 E                                                            |
|                 | 180° hinges, fitted                                               |
|                 | Assembly parts for mounting on surfaces                           |
| To fit          | Width: 600 mm                                                     |
|                 | Height: 1,200 mm                                                  |
| Packs of        | 1 pc(s).                                                          |
| Net weight      | 9                                                                 |
| Gross weight    | 9.4                                                               |
| EAN             | 4028177968042                                                     |
|                 |                                                                   |