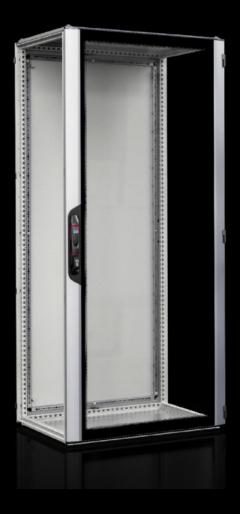

## VX\_IT 5051.213 Glazed aluminium door, one-piece

State: 2/08/2025 (Source: rittal.com/ie-en)

## VX\_IT 5051.213 - Glazed aluminium door, one-piece for VX IT

## Features

| Model No.       | VX IT 5051.213                                                    |
|-----------------|-------------------------------------------------------------------|
| Material        | Aluminium                                                         |
|                 | Glazed door: Single-pane safety glass, 3 mm                       |
| Surface finish  | Front door: Aluminium, anodised/spray-finished                    |
| Colour          | Comfort handle VX, hinges, horizontal extrusion: RAL 9005         |
| Supply includes | Door with comfort handle VX for semi-cylinders with security lock |
|                 | 3524 E                                                            |
|                 | 180° hinges, fitted                                               |
|                 | Assembly parts for mounting on surfaces                           |
| To fit          | Width: 800 mm                                                     |
|                 | Height: 1,200 mm                                                  |
| Packs of        | 1 pc(s).                                                          |
| Gross weight    | 12                                                                |
| EAN             | 4028177968097                                                     |