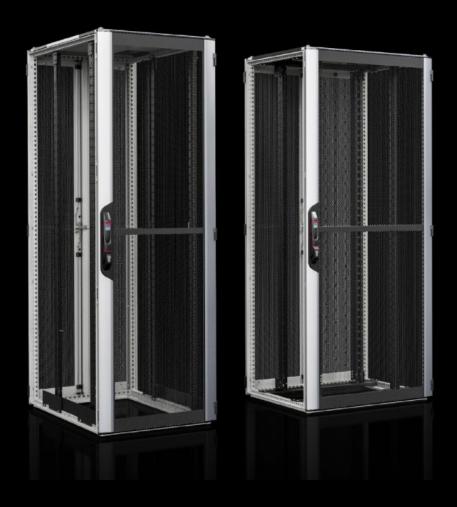

## VX\_IT 5051.226 - Aluminium/sheet steel door, vented for VX IT

Aluminium sheet steel door at the front, vented (vented surface area approx. 85% perforated)

## **Features**

| Model No.       | VX IT 5051.226                                                                                                    |
|-----------------|-------------------------------------------------------------------------------------------------------------------|
| Material        | Sheet steel<br>Aluminium                                                                                          |
| Surface finish  | Front door: Aluminium, anodised/spray-finished                                                                    |
| Colour          | Comfort handle VX, hinges, horizontal extrusion, vent grille: RAL 9005                                            |
| Supply includes | Door with comfort handle for semi-cylinders with security lock 3524<br>E<br>180° hinges, fitted<br>Assembly parts |
| To fit          | Width: 800 mm<br>Height: 1,200 mm                                                                                 |
| Packs of        | 1 pc(s).                                                                                                          |
| Net weight      | 7.8                                                                                                               |
| Gross weight    | 8.4                                                                                                               |
| EAN             | 4028177968134                                                                                                     |