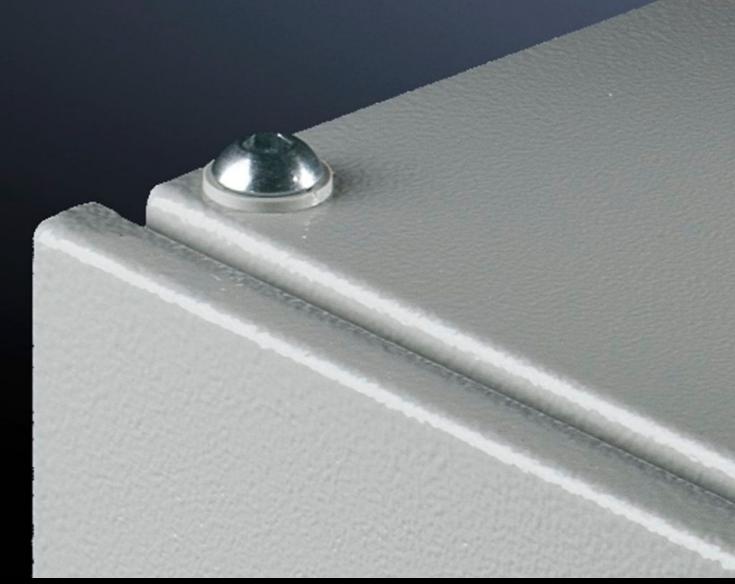

## VX 5051.250 - Roof mounting screw for VX

For screw-fastening the roof plate instead of eyebolts. With contact washers for potential equalisation.

## **Features**

| Model No.             | VX 5051.250                                                                   |  |
|-----------------------|-------------------------------------------------------------------------------|--|
| Material              | Steel                                                                         |  |
| Surface finish        | zinc-plated                                                                   |  |
| Supply includes       | 20 pan head screws M12 x 20, hex socket<br>20 serrated sealing washers A 12.5 |  |
| Dimensions            | Thread: M12                                                                   |  |
| Packs of              | 20 pc(s).                                                                     |  |
| Net weight            | 0.54                                                                          |  |
| Gross weight          | 0.56                                                                          |  |
| Customs tariff number | 73181900                                                                      |  |
| EAN                   | 4028177972230                                                                 |  |