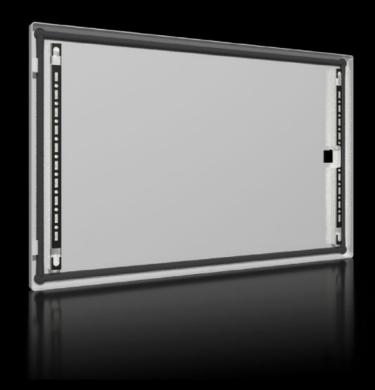

## AX 5051.318 Single door

State: 17/09/2025 (Source: rittal.com/ie-en)

## AX 5051.318 - Single door for AX

## **Features**

| Model No.             | AX 5051.318                                                  |
|-----------------------|--------------------------------------------------------------|
| Material              | Door: Sheet steel, all-round foamed-in PU seal               |
| Surface finish        | Dipcoat-primed, powder-coated on the outside, textured paint |
| Colour                | RAL 7035                                                     |
| To fit                | Width: 300 mm<br>Height: 300 mm                              |
| Packs of              | 1 pc(s).                                                     |
| Net weight            | 1.5                                                          |
| Gross weight          | 1.528                                                        |
| Customs tariff number | 94039910                                                     |
| EAN                   | 4028177949010                                                |
| ETIM 9                | EC000261                                                     |
| ECLASS 8.0            | 27180101                                                     |
|                       |                                                              |