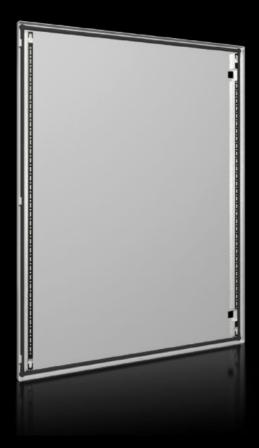

## AX 5051.322 - Single door for AX

## Features

| Model No.             | AX 5051.322                                                  |
|-----------------------|--------------------------------------------------------------|
| Material              | Door: Sheet steel, all-round foamed-in PU seal               |
| Surface finish        | Dipcoat-primed, powder-coated on the outside, textured paint |
| Colour                | RAL 7035                                                     |
| To fit                | Width: 600 mm<br>Height: 600 mm                              |
| Packs of              | 1 pc(s).                                                     |
| Net weight            | 5.48                                                         |
| Gross weight          | 5.5                                                          |
| Customs tariff number | 94039910                                                     |
| EAN                   | 4028177949058                                                |
| ETIM 9                | EC000261                                                     |
| ECLASS 8.0            | 27180101                                                     |