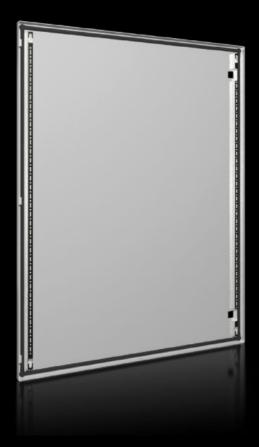

## AX 5051.327 - Single door for AX

## Features

| Model No.             | AX 5051.327                                                  |
|-----------------------|--------------------------------------------------------------|
| Material              | Door: Sheet steel, all-round foamed-in PU seal               |
| Surface finish        | Dipcoat-primed, powder-coated on the outside, textured paint |
| Colour                | RAL 7035                                                     |
| To fit                | Width: 500 mm<br>Height: 700 mm                              |
| Packs of              | 1 pc(s).                                                     |
| Net weight            | 6.251                                                        |
| Gross weight          | 6.68                                                         |
| Customs tariff number | 94039910                                                     |
| EAN                   | 4028177949102                                                |
| ETIM 9                | EC000261                                                     |
| ECLASS 8.0            | 27180101                                                     |