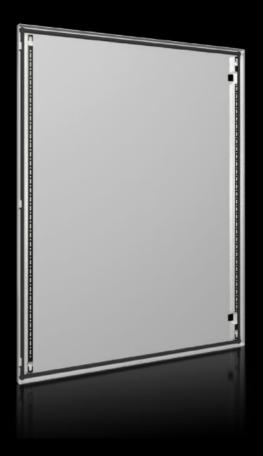

## AX 5051.329 Single door

State: 13/07/2025 (Source: rittal.com/ie-en)

## AX 5051.329 - Single door for AX

## **Features**

| Model No.             | AX 5051.329                                                  |
|-----------------------|--------------------------------------------------------------|
| Material              | Door: Sheet steel, all-round foamed-in PU seal               |
| Surface finish        | Dipcoat-primed, powder-coated on the outside, textured paint |
| Colour                | RAL 7035                                                     |
| To fit                | Width: 600 mm<br>Height: 800 mm                              |
| Packs of              | 1 pc(s).                                                     |
| Net weight            | 8.98                                                         |
| Gross weight          | 9                                                            |
| Customs tariff number | 94039910                                                     |
| EAN                   | 4028177949126                                                |
| ETIM 9                | EC000261                                                     |
| ECLASS 8.0            | 27180101                                                     |
|                       |                                                              |