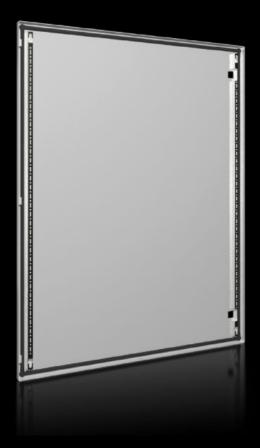

## AX 5051.331 - Single door for AX

## Features

| Model No.             | AX 5051.331                                                  |
|-----------------------|--------------------------------------------------------------|
| Material              | Door: Sheet steel, all-round foamed-in PU seal               |
| Surface finish        | Dipcoat-primed, powder-coated on the outside, textured paint |
| Colour                | RAL 7035                                                     |
| To fit                | Width: 760 mm<br>Height: 760 mm                              |
| Packs of              | 1 pc(s).                                                     |
| Net weight            | 10.2                                                         |
| Gross weight          | 10.49                                                        |
| Customs tariff number | 94039910                                                     |
| EAN                   | 4028177949140                                                |
| ETIM 9                | EC000261                                                     |
| ECLASS 8.0            | 27180101                                                     |