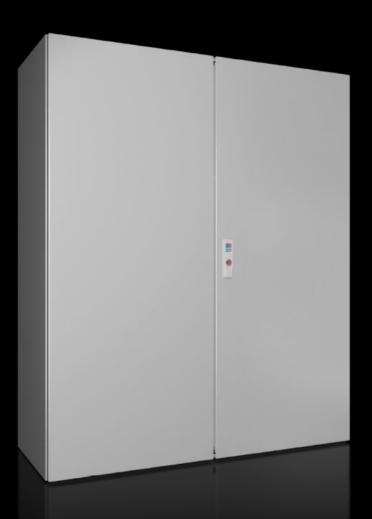

## AX 5051.335 - Door, right for AX

## Features

| Model No.             | AX 5051.335                                                  |
|-----------------------|--------------------------------------------------------------|
| Material              | Door: Sheet steel, all-round foamed-in PU seal               |
| Surface finish        | Dipcoat-primed, powder-coated on the outside, textured paint |
| Colour                | RAL 7035                                                     |
| Supply includes       | Locking rod, complete<br>Lock plate                          |
| To fit                | Width: 500 mm<br>Height: 1,200 mm                            |
| Packs of              | 1 pc(s).                                                     |
| Net weight            | 10.04                                                        |
| Gross weight          | 10.54                                                        |
| Customs tariff number | 94039910                                                     |
| EAN                   | 4028177949188                                                |
| ETIM 9                | EC000261                                                     |
| ECLASS 8.0            | 27180101                                                     |
|                       |                                                              |