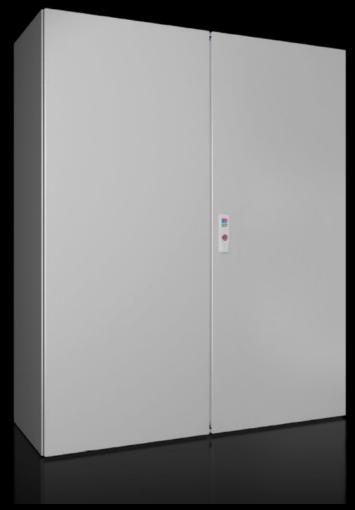

## Rittal - The System.

Faster – better – everywhere.

AX 5051.336 Door, left

State: 18/08/2025 (Source: rittal.com/ie-en)

## AX 5051.336 - Door, left for AX

## Features

| Model No.             | AX 5051.336                                                  |
|-----------------------|--------------------------------------------------------------|
| Material              | Sheet steel                                                  |
| Surface finish        | Dipcoat-primed, powder-coated on the outside, textured paint |
| Colour                | RAL 7035                                                     |
| To fit                | Width: 600 mm<br>Height: 1,200 mm                            |
| Packs of              | 1 pc(s).                                                     |
| Net weight            | 13.85                                                        |
| Gross weight          | 14                                                           |
| Customs tariff number | 94039910                                                     |
| EAN                   | 4028177949195                                                |
| ETIM 9                | EC000261                                                     |
| ECLASS 8.0            | 27180101                                                     |