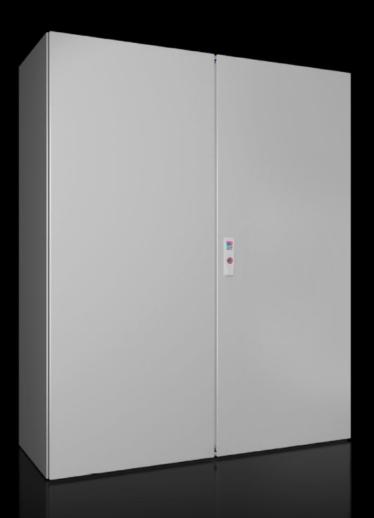

## AX 5051.337 - Door, left for AX

## Features

| Model No.             | AX 5051.337                                                  |
|-----------------------|--------------------------------------------------------------|
| Material              | Sheet steel                                                  |
| Surface finish        | Dipcoat-primed, powder-coated on the outside, textured paint |
| Colour                | RAL 7035                                                     |
| To fit                | Width: 500 mm<br>Height: 1,400 mm                            |
| Packs of              | 1 pc(s).                                                     |
| Net weight            | 13                                                           |
| Gross weight          | 13.68                                                        |
| Customs tariff number | 94039910                                                     |
| EAN                   | 4028177949201                                                |
| ETIM 9                | EC000261                                                     |
| ECLASS 8.0            | 27180101                                                     |
|                       |                                                              |