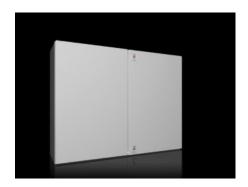

## Rittal - The System.

Faster – better – everywhere.

AX 5051.340 Door, left

State: 2/06/2025 (Source: rittal.com/ie-en)

## AX 5051.340 - Door, left for AX

## Features

| Model No.             | AX 5051.340                                                  |
|-----------------------|--------------------------------------------------------------|
| Material              | Sheet steel                                                  |
| Surface finish        | Dipcoat-primed, powder-coated on the outside, textured paint |
| Colour                | RAL 7035                                                     |
| To fit                | Width: 500 mm<br>Height: 760 mm                              |
| Packs of              | 1 pc(s).                                                     |
| Net weight            | 7.3                                                          |
| Gross weight          | 7.52                                                         |
| Customs tariff number | 94039910                                                     |
| EAN                   | 4028177949232                                                |
| ETIM 9                | EC000261                                                     |
| ECLASS 8.0            | 27180101                                                     |