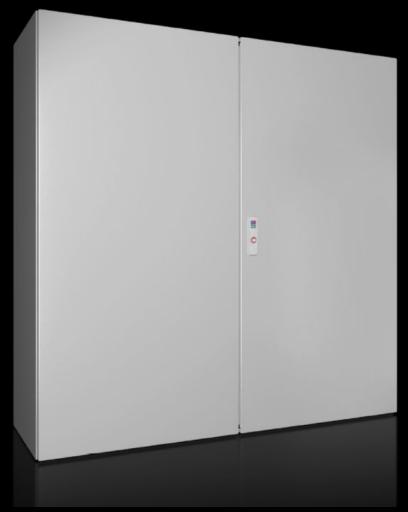

## Rittal - The System.

Faster – better – everywhere.

AX 5051.340 Door, left

State: 2/06/2025 (Source: rittal.com/ie-en)

## AX 5051.340 - Door, left for AX

## Features

| Model No.             | AX 5051.340                                                  |
|-----------------------|--------------------------------------------------------------|
| Material              | Sheet steel                                                  |
| Surface finish        | Dipcoat-primed, powder-coated on the outside, textured paint |
| Colour                | RAL 7035                                                     |
| To fit                | Width: 500 mm<br>Height: 760 mm                              |
| Packs of              | 1 pc(s).                                                     |
| Net weight            | 7.3                                                          |
| Gross weight          | 7.52                                                         |
| Customs tariff number | 94039910                                                     |
| EAN                   | 4028177949232                                                |
| ETIM 9                | EC000261                                                     |
| ECLASS 8.0            | 27180101                                                     |