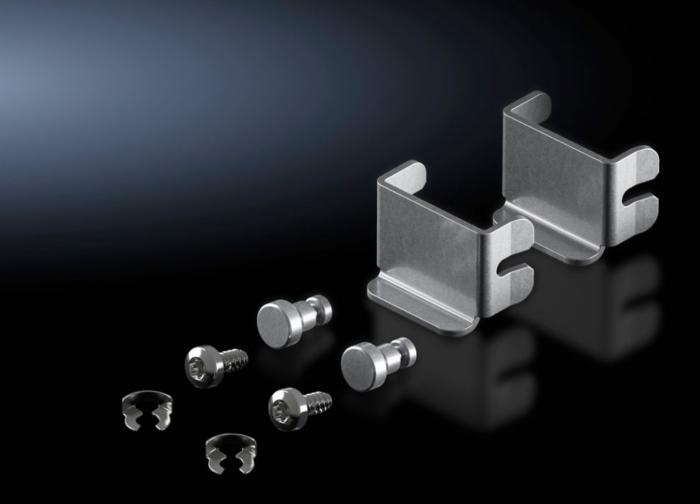

## VX 5301.235 - Internal latch for side panel, screwfastened, sheet steel

Internal latch for side panel, screw-fastened. The side panels on the frame section are additionally screw-fastened from the inside with latching brackets.

## **Features**

| Model No.                               | VX 5301.235                                                                                                                                                                                |
|-----------------------------------------|--------------------------------------------------------------------------------------------------------------------------------------------------------------------------------------------|
| Product description                     | Additional security is achieved via the option of latching the side panel from the inside. The side panels on the frame section are screw-fastened from the inside with latching brackets. |
| Surface finish                          | Sheet steel, zinc-plated                                                                                                                                                                   |
| Supply includes                         | 2 mounting brackets<br>Assembly parts                                                                                                                                                      |
| Assembly instruction                    | Access via the front and rear doors must be guaranteed                                                                                                                                     |
| IP protection category to IEC 60<br>529 | IP 55 (in conjunction with enclosures from the VX, VX IT series)                                                                                                                           |
| Packs of                                | 2 pc(s).                                                                                                                                                                                   |
| Net weight                              | 0.11                                                                                                                                                                                       |
| Gross weight                            | 0.131                                                                                                                                                                                      |
| Customs tariff number                   | 73269098                                                                                                                                                                                   |
| EAN                                     | 4028177952454                                                                                                                                                                              |
| ETIM 9                                  | EC000327                                                                                                                                                                                   |
| ECLASS 8.0                              | 27409217                                                                                                                                                                                   |
|                                         |                                                                                                                                                                                            |