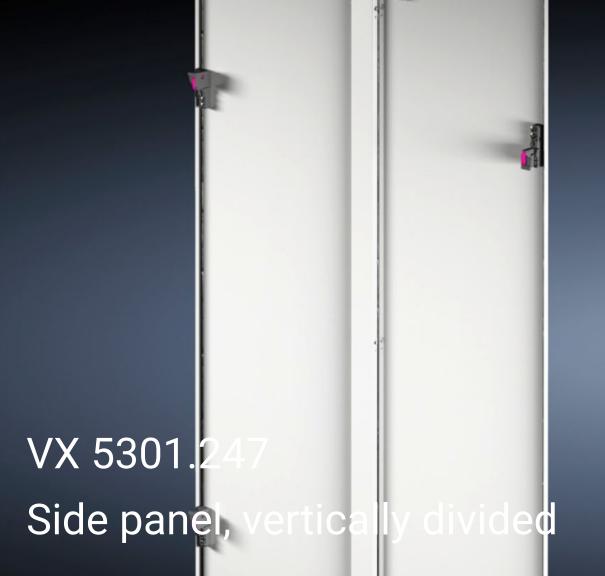

## VX 5301.247 - Side panel, vertically divided for VX IT

Side panels, vertically divided, for VX IT