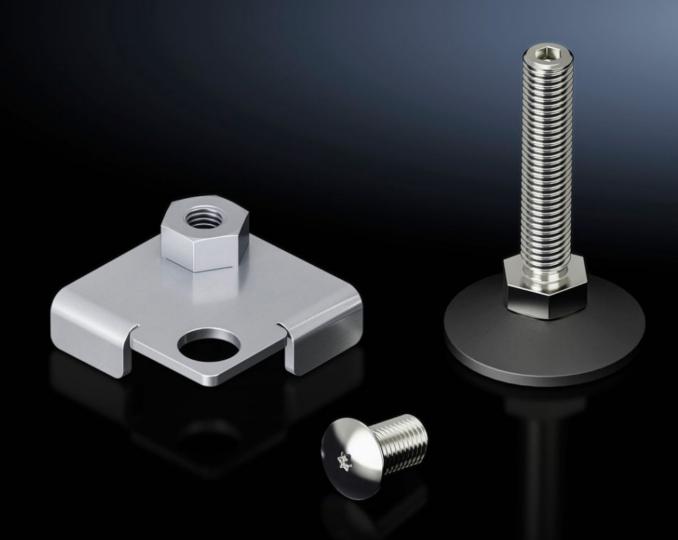

## VX 5301.326 - Levelling feet with internal adjustment, for VX IT

Levelling feet with internal adjustment, to compensate for floor irregularities.

## Features

| Model No.             | VX 5301.326                                                                                                                                                                                                                                                                                   |
|-----------------------|-----------------------------------------------------------------------------------------------------------------------------------------------------------------------------------------------------------------------------------------------------------------------------------------------|
| Product description   | The mounting bracket is used to offset and secure the levelling foot<br>beneath the enclosure frame in the interior section. In this way, the<br>levelling foot is conveniently adjusted from the enclosure interior<br>using the multi-tooth drive integrated into the levelling foot shaft. |
| Supply includes       | 4 levelling feet, M12, with TX30 hex socket drive<br>4 mounting brackets<br>Assembly parts                                                                                                                                                                                                    |
| Load capacity         | Max. admissible static load: 3000 N per levelling foot                                                                                                                                                                                                                                        |
| Levelling range       | 18 - 63 mm                                                                                                                                                                                                                                                                                    |
| Packs of              | 4 pc(s).                                                                                                                                                                                                                                                                                      |
| Net weight            | 0.76                                                                                                                                                                                                                                                                                          |
| Gross weight          | 0.796                                                                                                                                                                                                                                                                                         |
| Customs tariff number | 73269098                                                                                                                                                                                                                                                                                      |
| EAN                   | 4028177952478                                                                                                                                                                                                                                                                                 |
| ETIM 9                | EC000721                                                                                                                                                                                                                                                                                      |
| ECLASS 8.0            | 27182003                                                                                                                                                                                                                                                                                      |
|                       |                                                                                                                                                                                                                                                                                               |