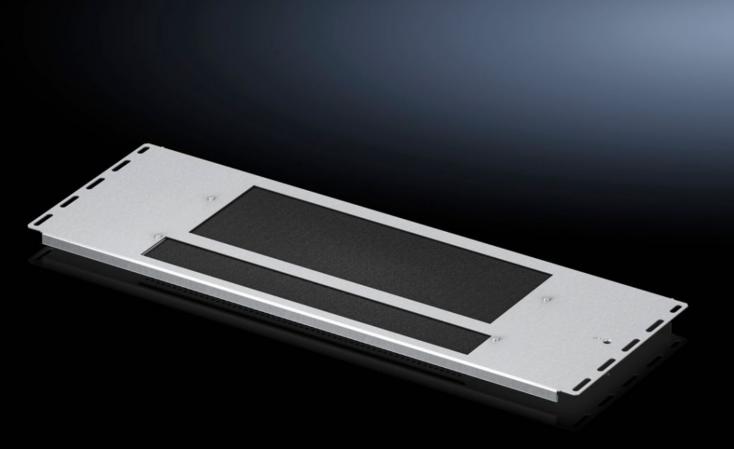

## VX 5301.330 - Gland plate modules, vented for VX IT

For closing the base

#### **Features**

| Model No.                     | VX 5301.330                                                                                                                                                                                 |
|-------------------------------|---------------------------------------------------------------------------------------------------------------------------------------------------------------------------------------------|
| Product description           | For closing the base                                                                                                                                                                        |
| Benefits                      | Large perforated section to support passive climate control of the enclosure Filter mat slides in from above for easy replacement                                                           |
| Material                      | Sheet steel                                                                                                                                                                                 |
| Surface finish                | Zinc-plated                                                                                                                                                                                 |
| Supply includes               | Gland plate modules, vented<br>Filter mat<br>Assembly parts                                                                                                                                 |
| Assembly instruction          | Several gland module plates must be combined to seal the base completely in the VX IT  The gland plate module may be combined in exchange with other base modules with a depth of 237.5 mm. |
| Dimensions                    | Depth: 237.5 mm                                                                                                                                                                             |
| To fit                        | Enclosure type: VX IT<br>Width: = 600 mm                                                                                                                                                    |
| Packs of                      | 1 pc(s).                                                                                                                                                                                    |
| Net weight                    | 1.44                                                                                                                                                                                        |
| Gross weight                  | 1.64                                                                                                                                                                                        |
| PCF per pack (cradle-to-gate) | 6.2 kg CO2 eq (Cat B)                                                                                                                                                                       |
| Note on PCF category          | Category B: PCF value (cradle-to-gate) based on the product weight approximately calculated and self-declared                                                                               |
| Customs tariff number         | 94039910                                                                                                                                                                                    |
| EAN                           | 4028177950825                                                                                                                                                                               |
| ETIM 9                        | EC002620                                                                                                                                                                                    |