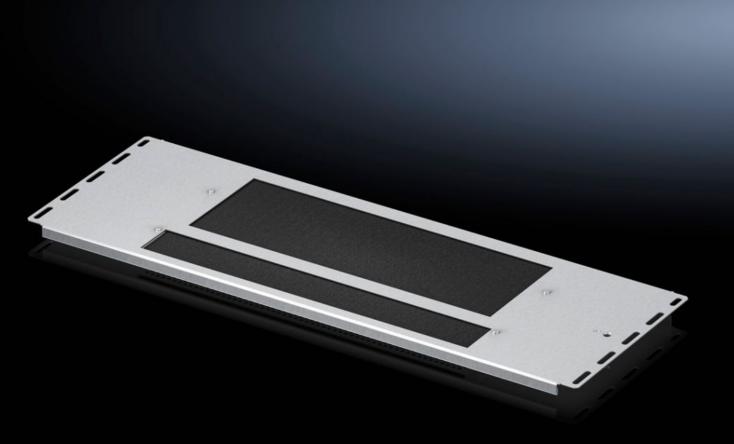

## VX 5301.331 - Gland plate modules, vented for VX IT

For closing the base

#### **Features**

| Model No.                     | VX 5301.331                                                                                                                                                                                 |
|-------------------------------|---------------------------------------------------------------------------------------------------------------------------------------------------------------------------------------------|
| Product description           | For closing the base                                                                                                                                                                        |
| Benefits                      | Large perforated section to support passive climate control of the enclosure Filter mat slides in from above for easy replacement                                                           |
| Material                      | Sheet steel                                                                                                                                                                                 |
| Surface finish                | Zinc-plated                                                                                                                                                                                 |
| Supply includes               | Gland plate modules, vented<br>Filter mat<br>Assembly parts                                                                                                                                 |
| Assembly instruction          | Several gland module plates must be combined to seal the base completely in the VX IT  The gland plate module may be combined in exchange with other base modules with a depth of 237.5 mm. |
| Dimensions                    | Depth: 237.5 mm                                                                                                                                                                             |
| To fit                        | Enclosure type: VX IT<br>Width: = 800 mm                                                                                                                                                    |
| Packs of                      | 1 pc(s).                                                                                                                                                                                    |
| Net weight                    | 2                                                                                                                                                                                           |
| Gross weight                  | 2.38                                                                                                                                                                                        |
| PCF per pack (cradle-to-gate) | 9.1 kg CO2 eq (Cat B)                                                                                                                                                                       |
| Note on PCF category          | Category B: PCF value (cradle-to-gate) based on the product weight approximately calculated and self-declared                                                                               |
| Customs tariff number         | 94039910                                                                                                                                                                                    |
| EAN                           | 4028177950832                                                                                                                                                                               |
| ETIM 9                        | EC002620                                                                                                                                                                                    |