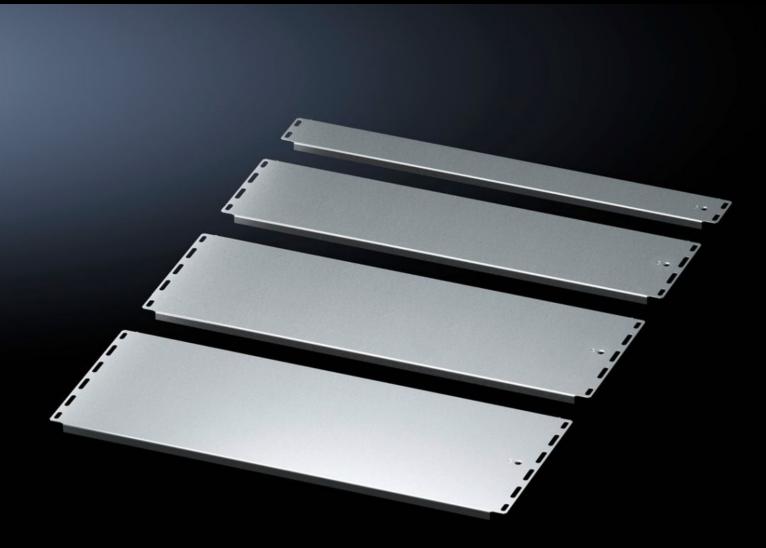

### VX 5301.337 - Gland plate set, multi-piece, solid for VX IT

Multi-piece gland plate set consisting of solid base plate modules and a sliding panel for cable entry.

#### **Features**

| Model No.                     | VX 5301.337                                                                                                                                                                                                                        |
|-------------------------------|------------------------------------------------------------------------------------------------------------------------------------------------------------------------------------------------------------------------------------|
| Product description           | Multi-piece gland plate set consisting of solid base plate modules and a sliding panel for cable entry. The solid gland plate module, depth 237.5 mm, may optionally be exchanged for gland plate module variants for cable entry. |
| Benefits                      | The sequence of individual modules may be freely selected                                                                                                                                                                          |
| Material                      | Sheet steel                                                                                                                                                                                                                        |
| Surface finish                | Zinc-plated                                                                                                                                                                                                                        |
| Supply includes               | Gland plate set Sealing tape Assembly parts 1 gland plate module, solid, depth: 75 mm 2 gland plate modules, solid, depth: 237.5 mm 1 sliding panel, depth: 115 mm                                                                 |
| To fit                        | Enclosure type: VX IT Width: = 800 mm Depth: = 800 mm                                                                                                                                                                              |
| Packs of                      | 1 pc(s).                                                                                                                                                                                                                           |
| Net weight                    | 6.42                                                                                                                                                                                                                               |
| Gross weight                  | 6.44                                                                                                                                                                                                                               |
| PCF per pack (cradle-to-gate) | 24.1 kg CO2 eq (Cat B)                                                                                                                                                                                                             |
| Note on PCF category          | Category B: PCF value (cradle-to-gate) based on the product weight, approximately calculated and self-declared                                                                                                                     |
| Customs tariff number         | 94039910                                                                                                                                                                                                                           |
| EAN                           | 4028177950894                                                                                                                                                                                                                      |
| ETIM 9                        | EC002620                                                                                                                                                                                                                           |