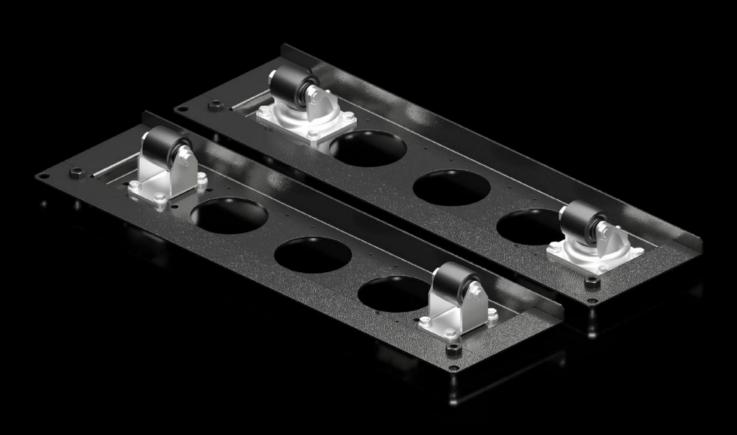

## VX 5301.518 - Castor module for VX, VX IT

For easy movement directly at the point of use, even with fully configured enclosures.

## Features

| Model No.             | VX 5301.518                                                                                                                                                                                                                                     |
|-----------------------|-------------------------------------------------------------------------------------------------------------------------------------------------------------------------------------------------------------------------------------------------|
| Product description   | For mobile use even with preconfigured enclosures. The castor<br>module is screw-fastened to the structure directly underneath the<br>base frame and is suitable for transporting configured enclosures<br>on flat ground and inside buildings. |
| Supply includes       | 1 transport module with 2 castors<br>1 transport module with 2 castors, fixed<br>Assembly parts                                                                                                                                                 |
| Dimensions            | Width: 756 mm<br>Height: 203 mm<br>Depth: 79 mm                                                                                                                                                                                                 |
| Assembly instruction  | The base area must be open at the mounting points                                                                                                                                                                                               |
| To fit                | Enclosure type: VX: = 800 mm<br>Enclosure type: VX IT                                                                                                                                                                                           |
| Load capacity         | Max. admissible load: Static 15,000 N<br>Max. admissible load: Dynamic 10,000 N                                                                                                                                                                 |
| Note                  | The maximum admissible load capacity (dynamic) of 10,000 N refers to rolling over flat ground.                                                                                                                                                  |
| Packs of              | 1 pc(s).                                                                                                                                                                                                                                        |
| Net weight            | 11.5                                                                                                                                                                                                                                            |
| Gross weight          | 12.12                                                                                                                                                                                                                                           |
| Customs tariff number | 94039910                                                                                                                                                                                                                                        |
| EAN                   | 4028177952515                                                                                                                                                                                                                                   |
| E-Number Sweden       | E7282571                                                                                                                                                                                                                                        |
| ETIM 9                | EC002621                                                                                                                                                                                                                                        |
| ECLASS 8.0            | 27189262                                                                                                                                                                                                                                        |