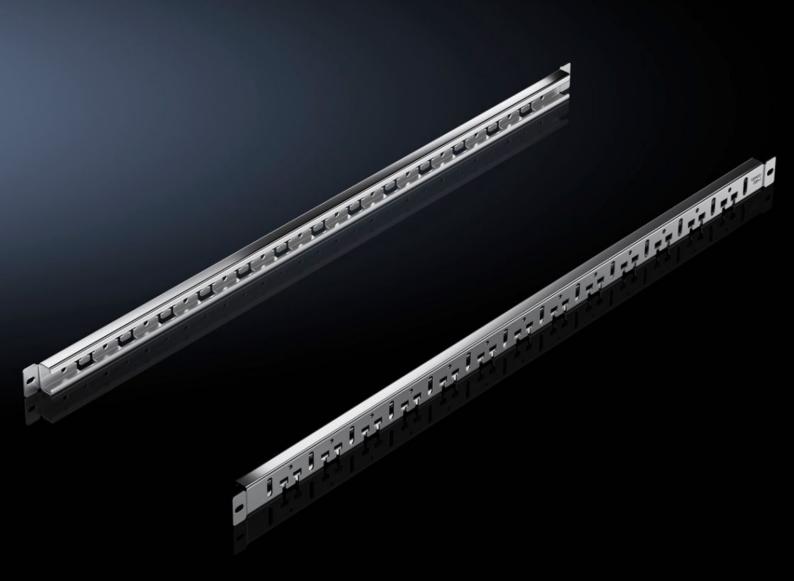

## IT 5302.026 - Combination rails for 482.6 mm (19")

## **Features**

| Model No.                     | IT 5302.026                                                                                                    |
|-------------------------------|----------------------------------------------------------------------------------------------------------------|
| Applications                  | For cable routing and strain relief on the 482.6 mm (19") level                                                |
| Material                      | Sheet steel                                                                                                    |
| Surface finish                | Zinc-plated                                                                                                    |
| Supply includes               | Assembly parts for the combination rail, without assembly parts for fixing the cables                          |
| Installation options          | Within the 482.6 mm (19") mounting level, on the 482.6 mm (19") system punchings                               |
| Dimensions                    | Height: 1 U                                                                                                    |
| To fit                        | Enclosure type: TS IT VX IT TX CableNet                                                                        |
| Packs of                      | 4 pc(s).                                                                                                       |
| Net weight                    | 1.348                                                                                                          |
| Gross weight                  | 1.4                                                                                                            |
| PCF per pack (cradle-to-gate) | 5.2 kg CO2 eq (Cat B)                                                                                          |
| Note on PCF category          | Category B: PCF value (cradle-to-gate) based on the product weight, approximately calculated and self-declared |
| Customs tariff number         | 73269098                                                                                                       |
| EAN                           | 4028177952584                                                                                                  |
| ETIM 9                        | EC002620                                                                                                       |
| ECLASS 8.0                    | 27189261                                                                                                       |