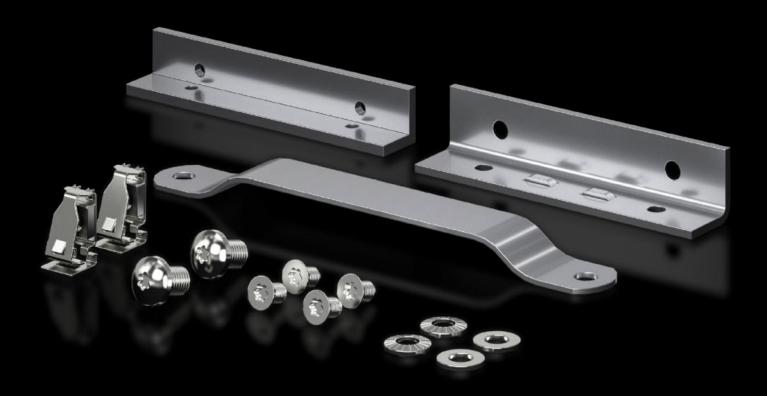

## VX 5302.037 - Connection kit for separate frame VX IT

Kit for separate VX IT frame.

## **Features**

| Model No.             | VX 5302.037                                                                                                                                                                                                                                                                                                                             |
|-----------------------|-----------------------------------------------------------------------------------------------------------------------------------------------------------------------------------------------------------------------------------------------------------------------------------------------------------------------------------------|
| Product description   | Every VX IT frame is easily converted to a rack suitable for dismantling. To this end, the frame sections in the roof and base frame must be separated, optionally in the width or depth. The four connection components are inserted into the frame section and screw-fastened. The external dimensions of the frame remain unchanged. |
| Supply includes       | 4 connection components, internal 4 connection components, external Earth strap Assembly parts                                                                                                                                                                                                                                          |
| Note                  | The maximum achievable IP protection category is restricted by separation of the frame.  The static load capacity of the frame structure is reduced to 8,000 N                                                                                                                                                                          |
| Packs of              | 1 pc(s).                                                                                                                                                                                                                                                                                                                                |
| Net weight            | 1.1                                                                                                                                                                                                                                                                                                                                     |
| Gross weight          | 1.227                                                                                                                                                                                                                                                                                                                                   |
| Customs tariff number | 83024900                                                                                                                                                                                                                                                                                                                                |
| EAN                   | 4028177952669                                                                                                                                                                                                                                                                                                                           |
| ETIM 9                | EC002620                                                                                                                                                                                                                                                                                                                                |
| ECLASS 8.0            | 27189261                                                                                                                                                                                                                                                                                                                                |