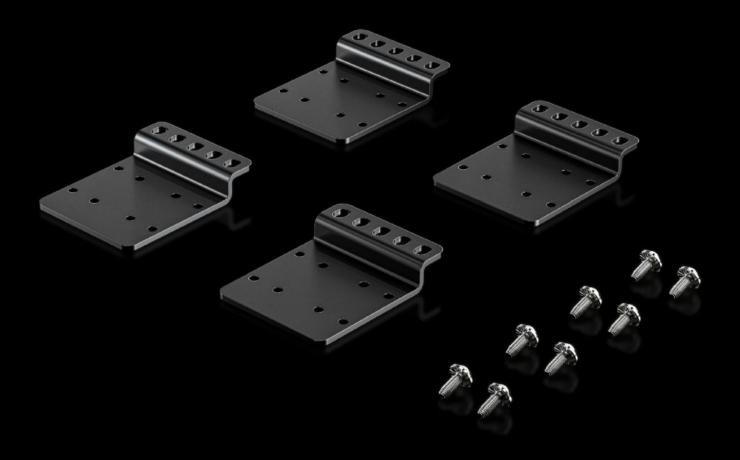

# VX\_IT 5302.110 - Mounting bracket for VX IT 482.6 mm (19") mounting angles

#### **Features**

| Model No.                     | VX IT 5302.110                                                                                                 |
|-------------------------------|----------------------------------------------------------------------------------------------------------------|
| Design                        | for VX IT 482.6 mm (19") mounting angles, standard                                                             |
| Product description           | For mounting 482.6 mm (19") mounting angles in VX IT network/server racks.                                     |
| Benefits                      | Direct potential equalisation of the mounting angles via the attachment                                        |
| Material                      | Sheet steel                                                                                                    |
| Surface finish                | Spray-finished                                                                                                 |
| Colour                        | RAL 9005                                                                                                       |
| Supply includes               | Assembly parts                                                                                                 |
| To fit                        | Width: = 600 mm                                                                                                |
| Packs of                      | 4 pc(s).                                                                                                       |
| Net weight                    | 0.6                                                                                                            |
| Gross weight                  | 0.62                                                                                                           |
| PCF per pack (cradle-to-gate) | 2.4 kg CO2 eq (Cat B)                                                                                          |
| Note on PCF category          | Category B: PCF value (cradle-to-gate) based on the product weight, approximately calculated and self-declared |
| Customs tariff number         | 73182900                                                                                                       |
| EAN                           | 4028177955486                                                                                                  |
| ETIM 9                        | EC002620                                                                                                       |
| ECLASS 8.0                    | 27189261                                                                                                       |