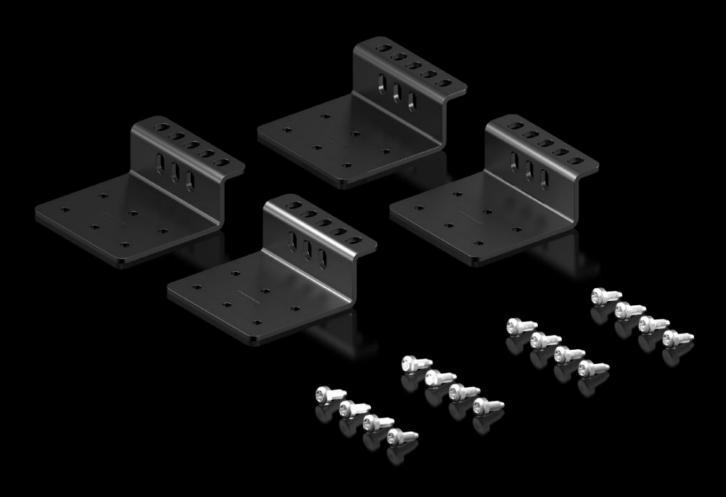

# VX 5302.160 - Mounting bracket for VX IT 482.6 mm (19") mounting angles

#### **Features**

| Model No.                     | VX 5302.160                                                                                                    |
|-------------------------------|----------------------------------------------------------------------------------------------------------------|
| Design                        | for VX IT 482.6 mm (19") mounting angles, dynamic                                                              |
| Product description           | For mounting 482.6 mm (19") mounting angles in VX IT network/server racks.                                     |
| Benefits                      | Direct potential equalisation of the mounting angles via the attachment                                        |
| Material                      | Sheet steel                                                                                                    |
| Surface finish                | Spray-finished                                                                                                 |
| Colour                        | RAL 9005                                                                                                       |
| Supply includes               | Assembly parts                                                                                                 |
| To fit                        | Width: = 600 mm                                                                                                |
| Packs of                      | 4 pc(s).                                                                                                       |
| Net weight                    | 0.68                                                                                                           |
| Gross weight                  | 0.793                                                                                                          |
| PCF per pack (cradle-to-gate) | 3.1 kg CO2 eq (Cat B)                                                                                          |
| Note on PCF category          | Category B: PCF value (cradle-to-gate) based on the product weight, approximately calculated and self-declared |
| Customs tariff number         | 73182900                                                                                                       |
| EAN                           | 4028177955578                                                                                                  |
| ETIM 9                        | EC002620                                                                                                       |
| ECLASS 8.0                    | 27189261                                                                                                       |
|                               |                                                                                                                |