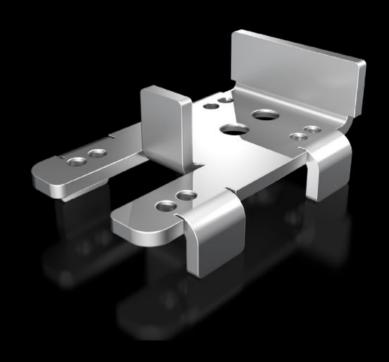

## VX 5302.351 - Mounting bracket for door operated switches in VX, VX IT, TX CableNet

For attaching a door-operated switch to the enclosure frame.

## **Features**

| Model No.             | VX 5302.351                                                                                                                                                                                                                                                                                    |
|-----------------------|------------------------------------------------------------------------------------------------------------------------------------------------------------------------------------------------------------------------------------------------------------------------------------------------|
| Product description   | To secure a door-operated switch to the frame of the VX, VX IT and TX CableNet in conjunction with the various door variants in these enclosure systems. Depending on the door variant, this is secured to the horizontal frame section at the top or onto the vertical sections at the sides. |
| Supply includes       | Assembly parts                                                                                                                                                                                                                                                                                 |
| Packs of              | 1 pc(s).                                                                                                                                                                                                                                                                                       |
| Net weight            | 0.065                                                                                                                                                                                                                                                                                          |
| Gross weight          | 0.069                                                                                                                                                                                                                                                                                          |
| Customs tariff number | 83024900                                                                                                                                                                                                                                                                                       |
| EAN                   | 4028177965645                                                                                                                                                                                                                                                                                  |
| ETIM 9                | EC002620                                                                                                                                                                                                                                                                                       |
| ECLASS 8.0            | 27189234                                                                                                                                                                                                                                                                                       |