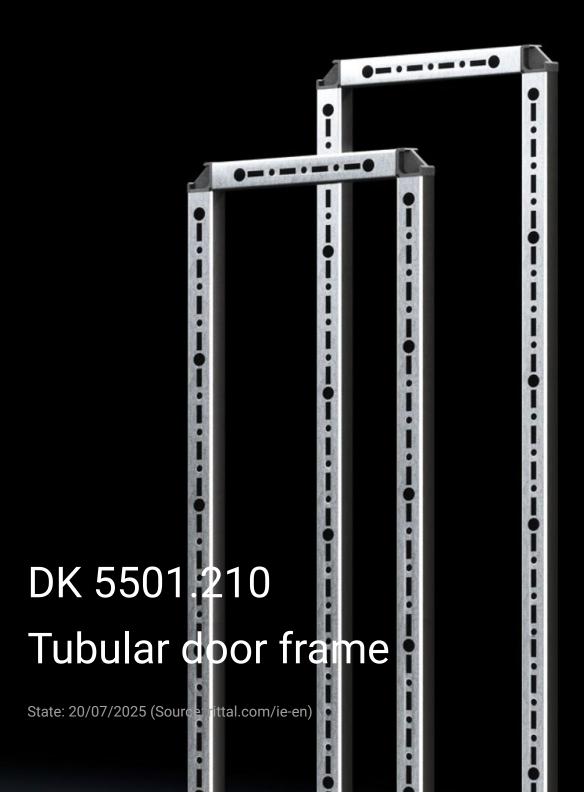

## DK 5501.210 - Tubular door frame for TS, TS IT

For TS IT for rear door, vertically divided, solid

## **Features**

| Model No.             | DK 5501.210                                                                                      |
|-----------------------|--------------------------------------------------------------------------------------------------|
| Product description   | To fit TS IT with solid, vertically divided sheet steel doors and for 400 mm wide TS enclosures. |
| Applications          | For vertical mounting on the threaded bolts of the door                                          |
| Material              | Tube section: Sheet steel<br>Corner connector: Plastic                                           |
| Surface finish        | Tube section: Zinc-plated                                                                        |
| Supply includes       | Assembly parts                                                                                   |
| To fit enclosure type | TS IT<br>TS                                                                                      |
| Suitable for width    | 400 mm                                                                                           |
| Suitable for height   | 2,000 mm                                                                                         |
| Packs of              | 2 pc(s).                                                                                         |
| Net weight            | 6.344                                                                                            |
| Customs tariff number | 73269098                                                                                         |
| EAN                   | 4028177678866                                                                                    |
| E-Number Sweden       | E7239812                                                                                         |
| ETIM 9                | EC002620                                                                                         |