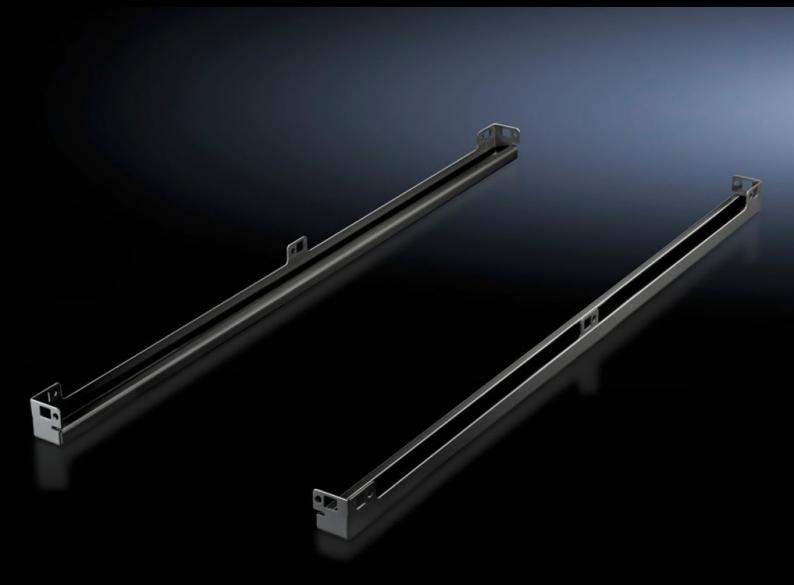

## DK 5501.315 - Base mount for TS IT

To accommodate gland plate modules. RAL 9005 (black) version.

## **Features**

| Model No.             | DK 5501.315                                                                              |
|-----------------------|------------------------------------------------------------------------------------------|
| Product description   | To accommodate gland plate modules. RAL 9005 (black) Version.                            |
| Benefits              | Tool-free mounting or screw-fastening. Easily retroffitted and combined with stabiliser. |
| Material              | Sheet steel                                                                              |
| Surface finish        | Spray-finished                                                                           |
| Colour                | RAL 9005                                                                                 |
| Supply includes       | 2 mounting rails including assembly parts.                                               |
| To fit                | Depth: 800 mm                                                                            |
| Packs of              | 2 pc(s).                                                                                 |
| Net weight            | 1.2                                                                                      |
| Customs tariff number | 73269098                                                                                 |
| EAN                   | 4028177678927                                                                            |
| ETIM 9                | EC002620                                                                                 |
| ECLASS 8.0            | 27189261                                                                                 |