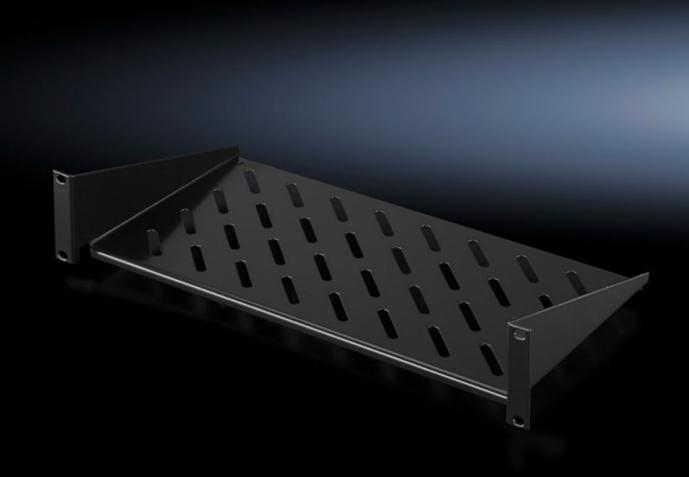

### DK 5501.615 - Component shelf 2 U, static installation

Component shelf 2 U, static installation for attachment to the 482.6 mm (19") system punchings. Load capacity: 25 kg.

#### **Features**

| Model No.                     | DK 5501.615                                                                                                    |
|-------------------------------|----------------------------------------------------------------------------------------------------------------|
| Design                        | 482.6 mm (19")                                                                                                 |
| Product description           | For mounting between 482.6 mm (19") mounting angles.                                                           |
| Material                      | Sheet steel                                                                                                    |
| Surface finish                | Spray-finished                                                                                                 |
| Colour                        | RAL 9005                                                                                                       |
| Load capacity                 | 25 kg surface load, static                                                                                     |
| Note                          | Not suitable for combination with telescopic slides.                                                           |
| Dimensions                    | Width: 482.6 mm<br>Depth: 250 mm                                                                               |
| Packs of                      | 1 pc(s).                                                                                                       |
| Net weight                    | 2.078                                                                                                          |
| Gross weight                  | 2.125                                                                                                          |
| PCF per pack (cradle-to-gate) | 9.5 kg CO2 eq (Cat B)                                                                                          |
| Note on PCF category          | Category B: PCF value (cradle-to-gate) based on the product weight, approximately calculated and self-declared |
|                               |                                                                                                                |