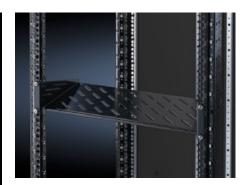

### DK 5501.615 - Component shelf 2 U, static installation

Component shelf 2 U, static installation for attachment to the 482.6 mm (19") system punchings. Load capacity: 25 kg.

#### **Features**

| Model No.                     | DK 5501.615                                                                                                    |
|-------------------------------|----------------------------------------------------------------------------------------------------------------|
| Design                        | 482.6 mm (19")                                                                                                 |
| Product description           | For mounting between 482.6 mm (19") mounting angles.                                                           |
| Material                      | Sheet steel                                                                                                    |
| Surface finish                | Spray-finished                                                                                                 |
| Colour                        | RAL 9005                                                                                                       |
| Load capacity                 | 25 kg surface load, static                                                                                     |
| Note                          | Not suitable for combination with telescopic slides.                                                           |
| Dimensions                    | Width: 482.6 mm<br>Depth: 250 mm                                                                               |
| Packs of                      | 1 pc(s).                                                                                                       |
| Net weight                    | 2.078                                                                                                          |
| Gross weight                  | 2.125                                                                                                          |
| PCF per pack (cradle-to-gate) | 9.5 kg CO2 eq (Cat B)                                                                                          |
| Note on PCF category          | Category B: PCF value (cradle-to-gate) based on the product weight, approximately calculated and self-declared |
|                               |                                                                                                                |