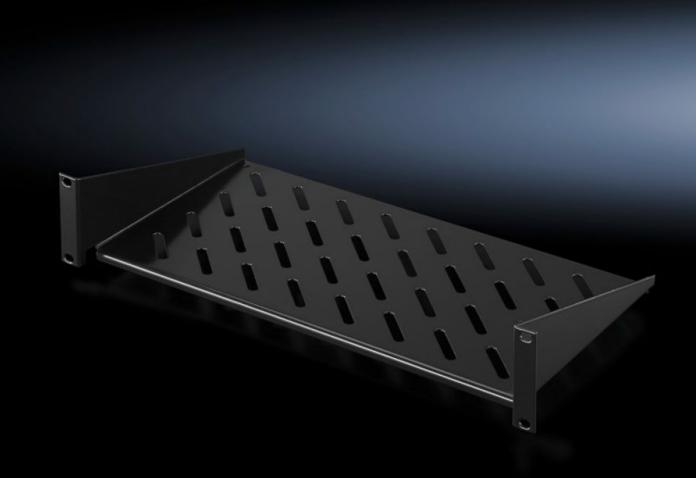

## DK 5501.625 - Component shelf 2 U, static installation

Component shelf 2 U, static installation for attachment to the 482.6 mm (19") system punchings. Load capacity: 25 kg.

#### **Features**

| Model No.                     | DK 5501.625                                                                                                    |
|-------------------------------|----------------------------------------------------------------------------------------------------------------|
| Design                        | 482.6 mm (19")                                                                                                 |
| Product description           | For mounting between 482.6 mm (19") mounting angles.                                                           |
| Material                      | Sheet steel                                                                                                    |
| Surface finish                | Spray-finished                                                                                                 |
| Colour                        | RAL 9005                                                                                                       |
| Load capacity                 | 25 kg surface load, static                                                                                     |
| Note                          | Not suitable for combination with telescopic slides.                                                           |
| Dimensions                    | Width: 482.6 mm                                                                                                |
|                               | Depth: 400 mm                                                                                                  |
| Packs of                      | 1 pc(s).                                                                                                       |
| Net weight                    | 3.297                                                                                                          |
| Gross weight                  | 3.52                                                                                                           |
| PCF per pack (cradle-to-gate) | 11.4 kg CO2 eq (Cat B)                                                                                         |
| Note on PCF category          | Category B: PCF value (cradle-to-gate) based on the product weight, approximately calculated and self-declared |
|                               |                                                                                                                |