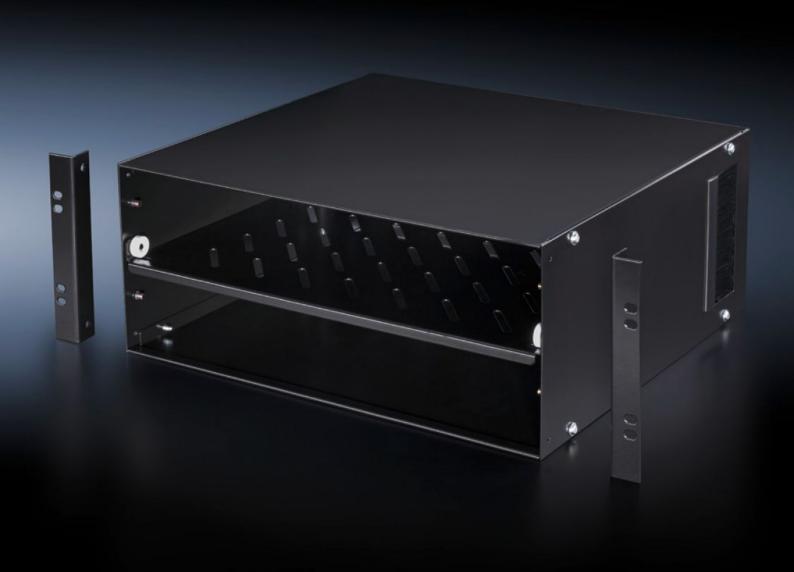

# DK 5501.900 - Small equipment box, 4 U, shielded for one 482.6 mm (19") mounting level

The small equipment box contains an adjustable mounting base which can be used to further sub-divide the box.

#### **Features**

| Model No.           | DK 5501.900                                                                                                                                                                                                                      |
|---------------------|----------------------------------------------------------------------------------------------------------------------------------------------------------------------------------------------------------------------------------|
| Product description | For accommodation of small equipment and other accessories within a partitioned 482.6 mm (19") installation level. The small equipment box contains an adjustable mounting base which can be used to further sub-divide the box. |
| Material            | Sheet steel<br>Brush strip: Plastic, UL 94-HB                                                                                                                                                                                    |
| Surface finish      | Spray-finished                                                                                                                                                                                                                   |
| Colour              | RAL 9005                                                                                                                                                                                                                         |
| Supply includes     | Small equipment box with brush strip 1 shelf                                                                                                                                                                                     |
| Load capacity       | 200 N surface load, static                                                                                                                                                                                                       |
| Contact surface     | Width: 405 mm<br>Depth: 300 mm                                                                                                                                                                                                   |
| Dimensions          | Width: 427 mm<br>Height: 170 mm<br>Depth: 400 mm                                                                                                                                                                                 |