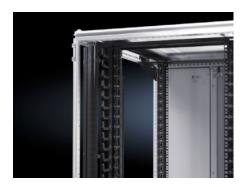

## DK 5502.100 - Cable duct for TS IT

Cable duct with removable duct cover hinged on both sides.

## Features

| Model No.           | DK 5502.100                                                                                                                                                                                                                                                                                                                                                                                                                                                                                                                   |
|---------------------|-------------------------------------------------------------------------------------------------------------------------------------------------------------------------------------------------------------------------------------------------------------------------------------------------------------------------------------------------------------------------------------------------------------------------------------------------------------------------------------------------------------------------------|
| Product description | Cable duct for concealed cable routing. Convenient access to the cabling at any time via the hinged duct cover, optionally removable. The duct has cable entry options to the enclosure interior and through the rear panel of the duct. The cable retaining bars enclosed with the duct are snap-mounted onto the cable fingers of the duct with variable depth to support cable routing. Alternatively, the cable duct may also be screw-fastened. For optimum air routing it may be combined with the brush kit for TS IT. |
| Benefits            | Simple assembly with tool-free quick-release fastening<br>High packing density due to U-based cable routing<br>Suitable for back-to-back baying<br>Cable duct may be used as a shielding element to prevent air short-<br>circuits within cold aisle containment<br>Lockable cable glands, may be fitted with installation components<br>on the 1 U mounting standard                                                                                                                                                         |
| Material            | Sheet steel<br>Plastic to UL 94-HB                                                                                                                                                                                                                                                                                                                                                                                                                                                                                            |
| Colour              | RAL 9005                                                                                                                                                                                                                                                                                                                                                                                                                                                                                                                      |
| Supply includes     | Cover and assembly parts incl. 4 cable retainers for spare cables                                                                                                                                                                                                                                                                                                                                                                                                                                                             |
|                     |                                                                                                                                                                                                                                                                                                                                                                                                                                                                                                                               |