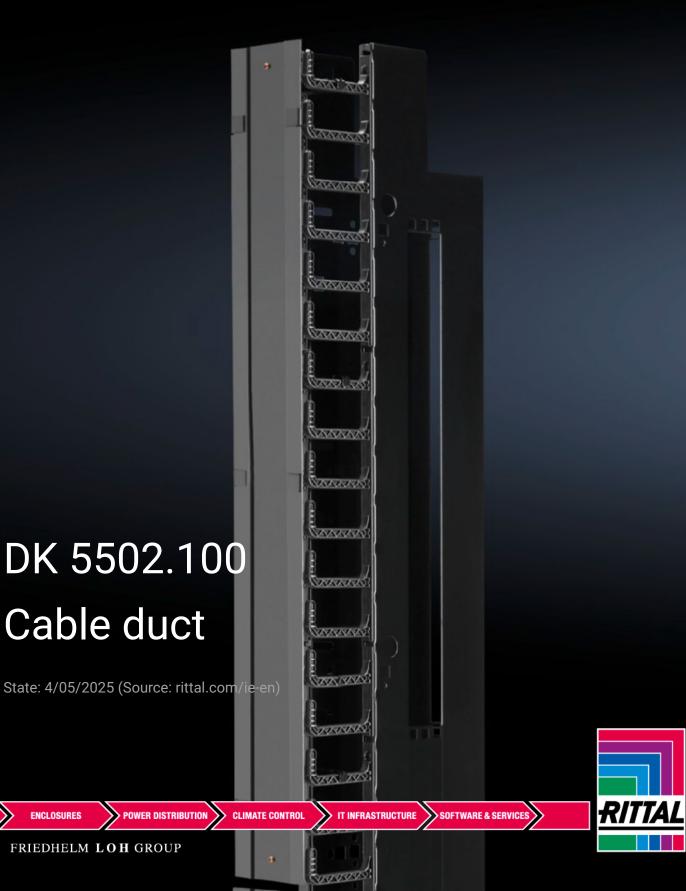

## DK 5502.100 - Cable duct for TS IT

Cable duct with removable duct cover hinged on both sides.

## Features

| Model No.           | DK 5502.100                                                                                                                                                                                                                                                                                                                                                                                                                                                                                                                   |
|---------------------|-------------------------------------------------------------------------------------------------------------------------------------------------------------------------------------------------------------------------------------------------------------------------------------------------------------------------------------------------------------------------------------------------------------------------------------------------------------------------------------------------------------------------------|
| Product description | Cable duct for concealed cable routing. Convenient access to the cabling at any time via the hinged duct cover, optionally removable. The duct has cable entry options to the enclosure interior and through the rear panel of the duct. The cable retaining bars enclosed with the duct are snap-mounted onto the cable fingers of the duct with variable depth to support cable routing. Alternatively, the cable duct may also be screw-fastened. For optimum air routing it may be combined with the brush kit for TS IT. |
| Benefits            | Simple assembly with tool-free quick-release fastening<br>High packing density due to U-based cable routing<br>Suitable for back-to-back baying<br>Cable duct may be used as a shielding element to prevent air short-<br>circuits within cold aisle containment<br>Lockable cable glands, may be fitted with installation components<br>on the 1 U mounting standard                                                                                                                                                         |
| Material            | Sheet steel<br>Plastic to UL 94-HB                                                                                                                                                                                                                                                                                                                                                                                                                                                                                            |
| Colour              | RAL 9005                                                                                                                                                                                                                                                                                                                                                                                                                                                                                                                      |
| Supply includes     | Cover and assembly parts incl. 4 cable retainers for spare cables                                                                                                                                                                                                                                                                                                                                                                                                                                                             |
|                     |                                                                                                                                                                                                                                                                                                                                                                                                                                                                                                                               |