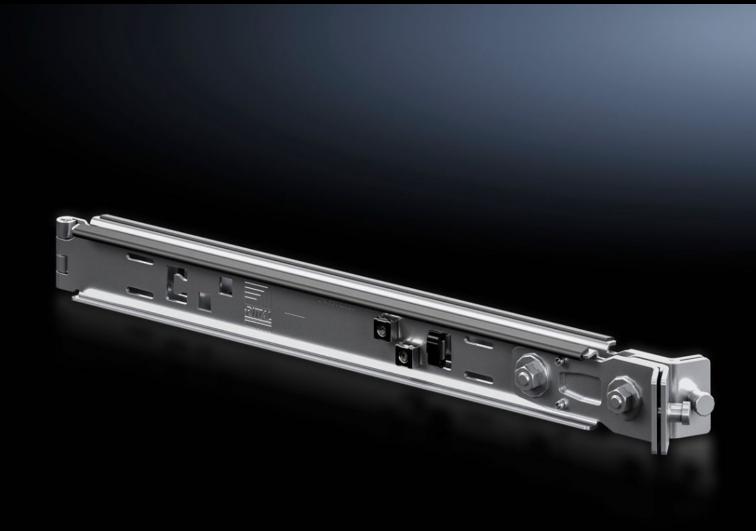

## DK 5502.110 - 482.6 mm (19") installation aid for Network Cable Organizer

For mounting between a front and a rear pair of mounting angles.

## **Features**

| Model No.             | DK 5502.110                                                                           |
|-----------------------|---------------------------------------------------------------------------------------|
| Product description   | For easier mounting of 482.6 mm (19") installed components within the mounting level. |
| Applications          | To support heavy installed equipment                                                  |
| Material              | Sheet steel                                                                           |
| Colour                | RAL 9005                                                                              |
| Supply includes       | Assembly parts                                                                        |
| Load capacity         | max. 150 N                                                                            |
| Note                  | Effective contact surface 35 mm per side                                              |
| Packs of              | 1 pc(s).                                                                              |
| Net weight            | 0.64                                                                                  |
| Gross weight          | 0.84                                                                                  |
| Customs tariff number | 76042990                                                                              |
| EAN                   | 4028177938007                                                                         |
| ETIM 9                | EC002620                                                                              |
| ECLASS 8.0            | 27189261                                                                              |