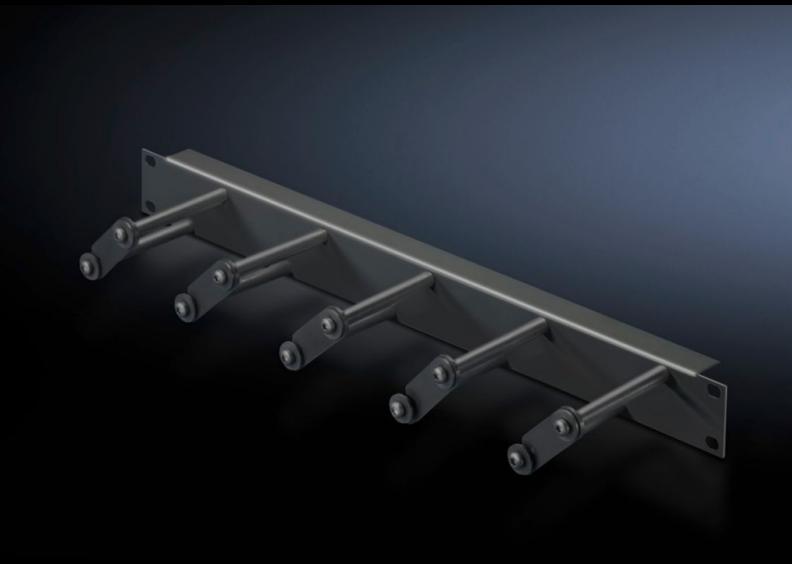

## DK 5502.225 - Cable management panel with cable routing bars for horizontal cable management

For horizontal management of the patch cables with cable routing bars, allows user-friendly modification and extension of the cabling by opening the individual cable routing bars.

#### **Features**

| Model No.                     | DK 5502.225                                                                                                                                                                        |
|-------------------------------|------------------------------------------------------------------------------------------------------------------------------------------------------------------------------------|
| Product description           | For horizontal management of the patch cables with 5 cable routing bars. Opening the individual cable routing bars allows user-friendly modification and extension of the cabling. |
| Material                      | Panel: Sheet steel, spray finished<br>Cable routing bars: Plastic                                                                                                                  |
| Depth of bars                 | 100 mm                                                                                                                                                                             |
| Number bars per U             | 5                                                                                                                                                                                  |
| Dimensions                    | Width: 482.6 mm                                                                                                                                                                    |
| Units                         | 1 U                                                                                                                                                                                |
| Packs of                      | 1 pc(s).                                                                                                                                                                           |
| Net weight                    | 0.5                                                                                                                                                                                |
| Gross weight                  | 0.632                                                                                                                                                                              |
| PCF per pack (cradle-to-gate) | 2.4 kg CO2 eq (Cat B)                                                                                                                                                              |
| Note on PCF category          | Category B: PCF value (cradle-to-gate) based on the product weight, approximately calculated and self-declared                                                                     |
| Customs tariff number         | 94039910                                                                                                                                                                           |
| EAN                           | 4028177679337                                                                                                                                                                      |
| E-Number Sweden               | E7239788                                                                                                                                                                           |
| ETIM 9                        | EC002624                                                                                                                                                                           |
| ECLASS 8.0                    | 27189265                                                                                                                                                                           |
|                               |                                                                                                                                                                                    |